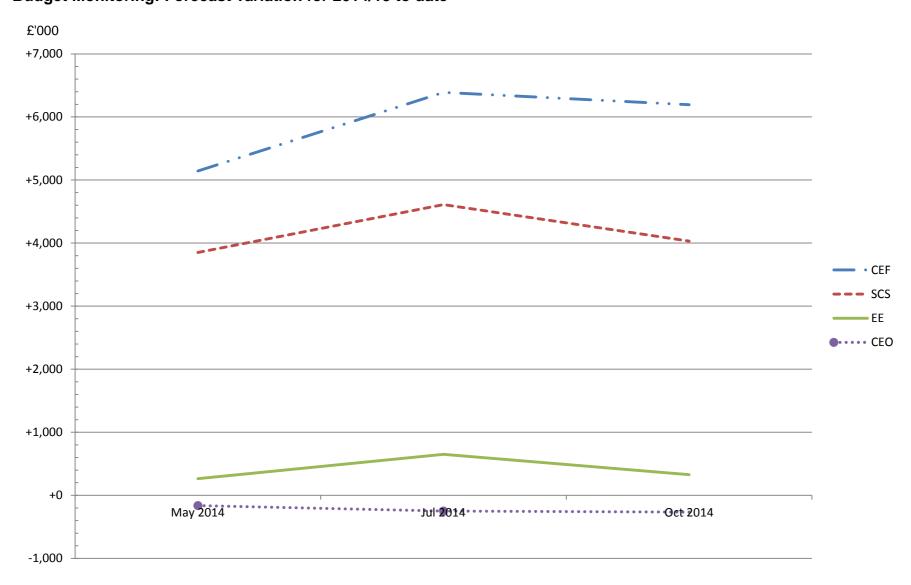

|     |                                                   |              | Proje        | cted Year end Varia | ation        |              |
|-----|---------------------------------------------------|--------------|--------------|---------------------|--------------|--------------|
| Ref | Directorate                                       | May          | Aug          | Oct                 | Dec          | Feb          |
|     |                                                   | 2014         | 2014         | 2014                | 2014         | 2015         |
|     |                                                   | underspend - | underspend - | underspend -        | underspend - | underspend - |
|     |                                                   | overspend +  | overspend +  | overspend +         | overspend +  | overspend +  |
|     |                                                   | £000         | £000         | £000                | £000         | £000         |
| (1) | (2)                                               |              |              |                     |              |              |
| CEF | Children, Education & Families                    |              |              |                     |              |              |
| CEF | Gross Expenditure                                 | +5,143       | +6,389       | +23,735             |              |              |
|     | Gross Income                                      | +0,143       | +0,369       | -17,542             |              |              |
|     | Gloss income                                      | +5,143       | +6,389       | +6,193              |              |              |
| scs | Social & Community Services                       |              |              |                     |              |              |
|     | Gross Expenditure                                 | +3,851       | +6,608       | +6,141              |              |              |
|     | Gross Income                                      | +1           | -1,998       | -2,109              |              |              |
|     | Cross moone                                       | +3,852       | +4,610       | +4,032              |              |              |
| EE  | Environment & Economy                             |              |              |                     |              |              |
|     | Gross Expenditure                                 | +7,469       | +3,048       | +328                |              |              |
|     | Gross Income                                      | -7,204       | -2,398       | +0                  |              |              |
|     |                                                   | +265         | +650         | +328                |              |              |
| CEO | Chief Executive's Office                          |              |              |                     |              |              |
|     | Gross Expenditure                                 | +452         | +2,204       | +2,186              |              |              |
|     | Gross Income                                      | -613         | -2,451       | -2,451              |              |              |
|     |                                                   | -161         | -247         | -265                |              |              |
| PH1 | Public Health                                     |              |              |                     |              |              |
|     | Gross Expenditure                                 | -363         | -744         | +897                |              |              |
|     | Gross Income                                      | +363         | +744         | -897                |              |              |
|     |                                                   | +0           | +0           | +0                  |              |              |
|     | Directorate Expenditure Total                     | +16,552      | +17,505      | +33,287             |              |              |
|     | Directorate Income Total                          | -7,453       | -6,103       | -22,999             |              |              |
|     | Directorate Total Net                             | +9,099       | +11,402      | +10,288             |              |              |
|     | Change compared position reported to the end of M | ay 2014      | +2,303       | -1,114              |              |              |